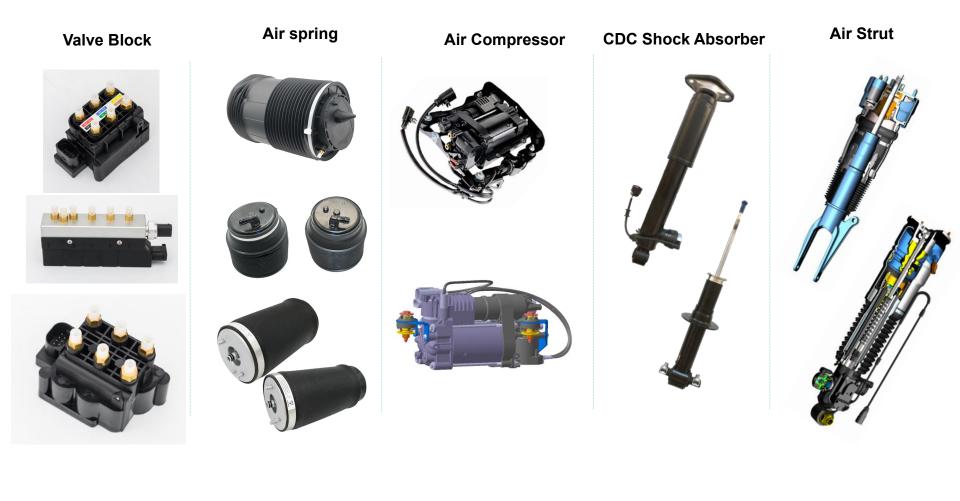

Made up:

- 3 car body acceleration sensors;
- 2 wheel acceleration sensors;
- A controller ECU;
- 4 pcs adjustable damping shock absorber



电子控制单元

- Adjustable hardness for damping shock absorber;
- Keep the car in position;
- Reducing car braking nods;
- Reducing turning roll;
- Reducing accelerating upward;
- Keep good stability and comfort.

#### No.4 : eight adjustable + continuous adjustable damping intelligent suspension

>Designed for Comfort, handling stability and lowcost; (专为以舒适性和操纵稳定性为主要目标的产品)

> Made up:

- AHC;
- CDC;
- CSC;
- Adjustable hardness for damping shock absorber;
- Car height adjustment with speed;
- Keep the car in position; reducing car braking nods, turning roll, accelerating upward and so on;
- Keep good stability and comfort.



### Core component platform





Weld all the whole

The spool is not welded and there will be air leakage

#### Inspection



#### **Production Base**



# Welcome to visit our factory