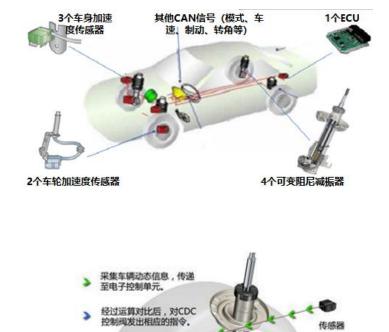

#### **No.3 : Continuous adjustable damping intelligent suspension CDC**

Designed for Comfort and handling stability;
(专为以舒适性和操纵稳定性及低成本为主要目标的产品)
Made up:

- 3 car body acceleration sensors;
- 2 wheel acceleration sensors;
- A controller ECU;
- 4 pcs adjustable damping shock absorber

电子控制单元

- Adjustable hardness for damping shock absorber;
- Keep the car in position;
- Reducing car braking nods;
- Reducing turning roll;
- Reducing accelerating upward;
- Keep good stability and comfort.