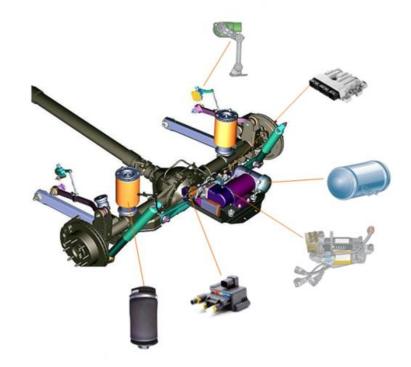

#### No.1 : Height adjustable intelligent suspension AHC (2 rounds)

▶Designed for large SUVs and MPVS; (专为大型SUV和MPV研发)

- ➤ Made up:
  - 1 or 2 height sensors;
  - A controller ECU;
  - An electric pump;
  - 1 pcs 3 league valve;
  - 1 pcs air tank;
  - Rear the two air spring;
  - Adjustable rear axle height mode;
  - Car rear axle real-time automatic leveling height;
  - Car rear axle loading and unloading mode, facilitate the transport of goods.

#### No.2 : Height adjustable intelligent suspension AHC (4 rounds)

>Designed for Comfort and trafficability characteristic; (专为以舒适性、通过性为主要目标的产品)

- Made up:
  - 4 height sensors;
  - A controller ECU;
  - An electric pump;
  - 1 pcs 5 league valve;
  - 1 pcs air tank;
  - Front the two air spring;
  - Rear the two air spring;
  - Adjustable height mode;
  - Car's height is adjusted with speed;
  - Car height is automatically levelled by 4 wheels.

#### **No.3 : Continuous adjustable damping intelligent suspension CDC**

Designed for Comfort and handling stability;
(专为以舒适性和操纵稳定性及低成本为主要目标的产品)
Made up:

- 3 car body acceleration sensors;
- 2 wheel acceleration sensors;
- A controller ECU;
- 4 pcs adjustable damping shock absorber

#### No.4 : eight adjustable + continuous adjustable damping intelligent suspension

>Designed for Comfort, handling stability and lowcost; (专为以舒适性和操纵稳定性为主要目标的产品)

> Made up:

- AHC;
- CDC;
- CSC;
- Adjustable hardness for damping shock absorber;
- Car height adjustment with speed;
- Keep the car in position; reducing car braking nods, turning roll, accelerating upward and so on;
- Keep good stability and comfort.