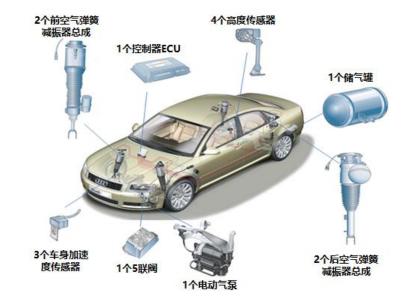

#### No.1 : Height adjustable intelligent suspension AHC (2 rounds)

▶Designed for large SUVs and MPVS; (专为大型SUV和MPV研发)

- ➤ Made up:
  - 1 or 2 height sensors;
  - A controller ECU;
  - An electric pump;
  - 1 pcs 3 league valve;
  - 1 pcs air tank;
  - Rear the two air spring;
  - Adjustable rear axle height mode;
  - Car rear axle real-time automatic leveling height;
  - Car rear axle loading and unloading mode, facilitate the transport of goods.