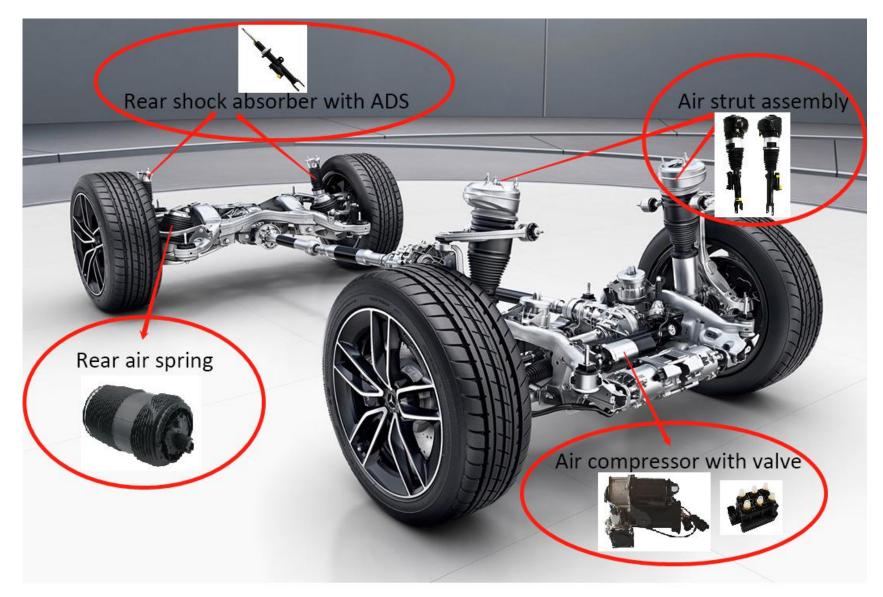

#### No.1 : Height adjustable intelligent suspension AHC (2 rounds)

▶Designed for large SUVs and MPVS; (专为大型SUV和MPV研发)

- ➤ Made up:
  - 1 or 2 height sensors;
  - A controller ECU;
  - An electric pump;
  - 1 pcs 3 league valve;
  - 1 pcs air tank;
  - Rear the two air spring;
  - Adjustable rear axle height mode;
  - Car rear axle real-time automatic leveling height;
  - Car rear axle loading and unloading mode, facilitate the transport of goods.

#### No.2 : Height adjustable intelligent suspension AHC (4 rounds)

>Designed for Comfort and trafficability characteristic; (专为以舒适性、通过性为主要目标的产品)

- Made up:
  - 4 height sensors;
  - A controller ECU;
  - An electric pump;
  - 1 pcs 5 league valve;
  - 1 pcs air tank;
  - Front the two air spring;
  - Rear the two air spring;
  - Adjustable height mode;
  - Car's height is adjusted with speed;
  - Car height is automatically levelled by 4 wheels.

#### **No.3 : Continuous adjustable damping intelligent suspension CDC**

Designed for Comfort and handling stability;
(专为以舒适性和操纵稳定性及低成本为主要目标的产品)
Made up:

- 3 car body acceleration sensors;
- 2 wheel acceleration sensors;
- A controller ECU;
- 4 pcs adjustable damping shock absorber

#### No.4 : eight adjustable + continuous adjustable damping intelligent suspension

>Designed for Comfort, handling stability and lowcost; (专为以舒适性和操纵稳定性为主要目标的产品)

> Made up:

- AHC;
- CDC;
- CSC;
- Adjustable hardness for damping shock absorber;
- Car height adjustment with speed;
- Keep the car in position; reducing car braking nods, turning roll, accelerating upward and so on;
- Keep good stability and comfort.