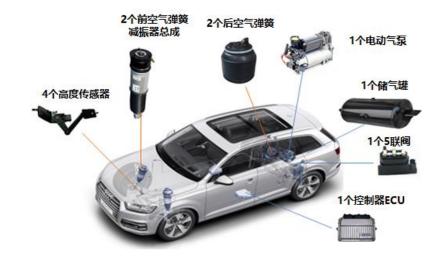

#### No.2 : Height adjustable intelligent suspension AHC (4 rounds)

>Designed for Comfort and trafficability characteristic; (专为以舒适性、通过性为主要目标的产品)

- Made up:
  - 4 height sensors;
  - A controller ECU;
  - An electric pump;
  - 1 pcs 5 league valve;
  - 1 pcs air tank;
  - Front the two air spring;
  - Rear the two air spring;
  - Adjustable height mode;
  - Car's height is adjusted with speed;
  - Car height is automatically levelled by 4 wheels.