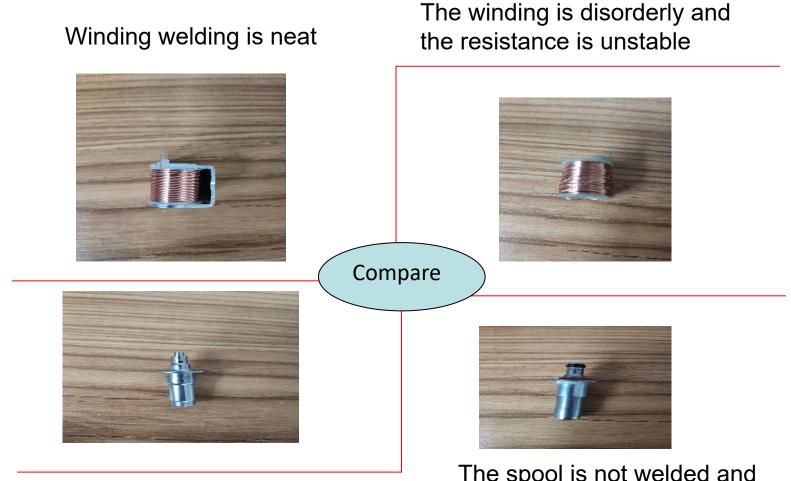

### Core component platform

Weld all the whole

The spool is not welded and there will be air leakage